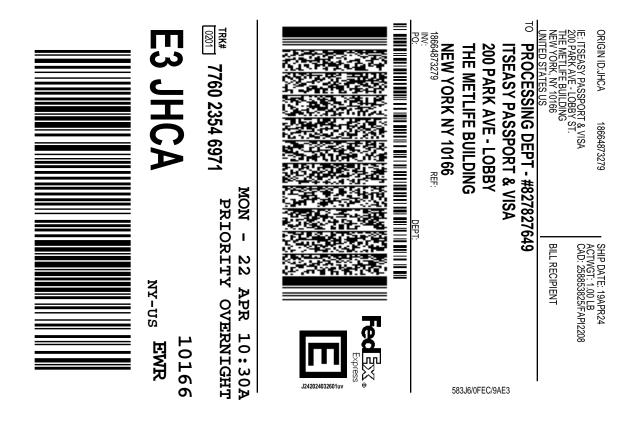

# FedEx Shipping Label

You may use this label to send you documents in

### THIS LABEL IS VALID FOR ONE DOMESTIC SHIPMENT Shipped between Apr 19, 2024 and May 19, 2024

----- Fold Line ------

Verify that you have completed, signed and included all the documents listed above. Attach the FedEx label to a FedEx package by inserting in either the attached or adhesive pouch. Drop the package at an authorized FedEx shipping location. Find one at http://www.fedex.com/locate

Duplication and use of label may result in your package being returned or severely delayed in delivery. If you choose to use this label, a fee of \$29.00 will be applied to the total cost of your order.

Using this label ensures that your application receives FedEx Priority Overnight shipping and will reach us the following business morning. If your documents need to reach us sooner, do not use this label. Call our Customer Service Center at 1-800-975-2986 to obtain a different shipping label.

This label is **NOT** valid for shipments originating in Alaska, Hawaii, or Puerto Rico.