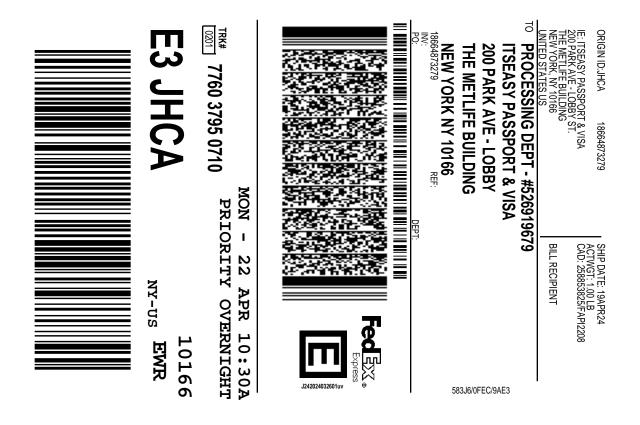

# FedEx Shipping Label

You may use this label to send you documents in

### THIS LABEL IS VALID FOR ONE DOMESTIC SHIPMENT Shipped between Apr 19, 2024 and May 19, 2024

----- Fold Line ------

Verify that you have completed, signed and included all the documents listed above. Attach the FedEx label to a FedEx package by inserting in either the attached or adhesive pouch. Drop the package at an authorized FedEx shipping location. Find one at http://www.fedex.com/locate

Duplication and use of label may result in your package being returned or severely delayed in delivery. If you choose to use this label, a fee of \$29.00 will be applied to the total cost of your order.

Using this label ensures that your application receives FedEx Priority Overnight shipping and will reach us the following business morning. If your documents need to reach us sooner, do not use this label. Call our Customer Service Center at 1-800-975-2986 to obtain a different shipping label.

This label is **NOT** valid for shipments originating in Alaska, Hawaii, or Puerto Rico.

An inbound shipping air bill is provided with this pack for your convenience. Use of the air bill is for single use, FedEx Priority Overnight shipping within the continental United States at a rate of \$29.00. Use of the air bill does not guarantee any responsibility on behalf of ItsEasy but is subject to the terms and conditions of FedEx. While you are not required to use the included air bill, one of the benefits is the ability of ItsEasy to track the shipment and work directly with FedEx to resolve any delivery delays or issues.